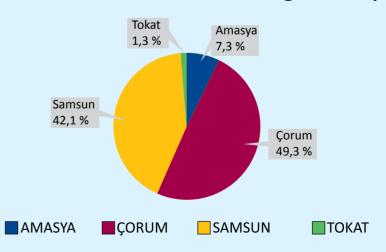

#### **Provincial Distribution of TR83 Regional Exports**

Corum, which its export volume was increased by 3.6 times in the last 3 years is the most exporting province in TR83 region. Its share in the region's exports is 49,3%.