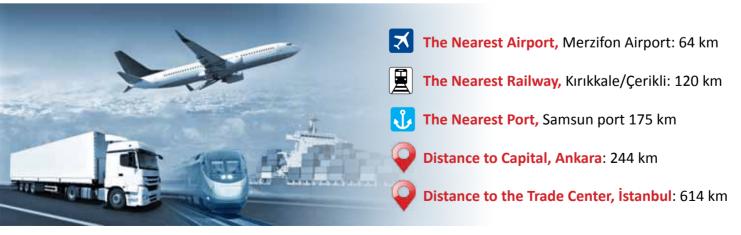

#### Locational Advantage: Central Anatolia's Gate to Black Sea

- Proximity to the capital Ankara
- Proximity to Samsun Port