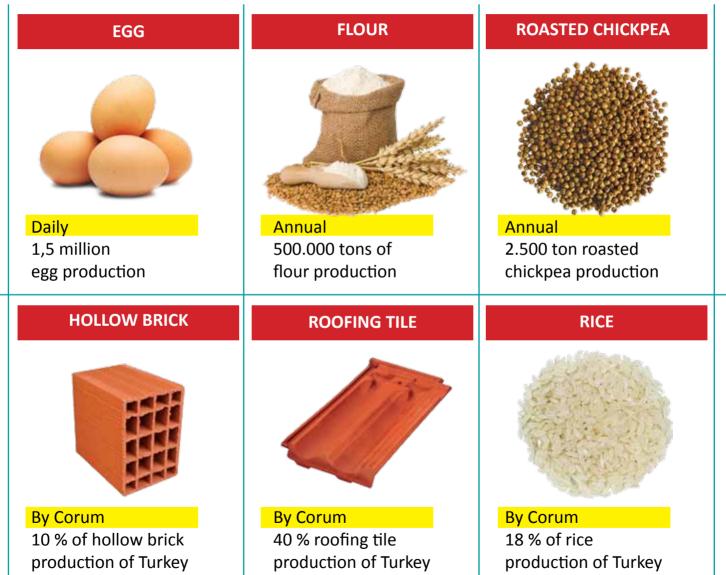

#### Lands in Corum

Corum territory consists of agricultural lands (43%), forests and heatlands (35%), meadows and pastures (5%), and other parts (17%).

According to 2018 TURKSTAT data, 1.506.161 tons of cereals and other crops and 8.907 tons of covered vegetables and fruits were produced in the cultivated agricultural area of 512.695 ha.

# Investment Corum Agriculture and Livestock

| Name of the Product | Cultivated Area<br>(decare) | Output<br>(ton) | Average yield (kg/da) |
|---------------------|-----------------------------|-----------------|-----------------------|
| Wheat               | 2.077.483                   | 515.031         | 248                   |
| Barley              | 597.911                     | 182.222         | 305                   |
| Onion               | 41.054                      | 166.460         | 4.055                 |
| Garbanzo            | 128.234                     | 18.848          | 147                   |
| Paddy               | 75.952                      | 60.354          | 795                   |
| Sugar<br>beet       | 55.241                      | 238.068         | 5.124                 |
| Potato              | 12.935                      | 40.784          | 3.153                 |

# Corum Agriculture and Livestock Investment

|          | Flour Plant |                                 | Feed factory |                                 | Paddy factory |                                 |
|----------|-------------|---------------------------------|--------------|---------------------------------|---------------|---------------------------------|
| District | Number      | Total<br>Capacity<br>(Ton/year) | Number       | Total<br>Capacity<br>(Ton/year) | Number        | Total<br>Capacity<br>(Ton/year) |
| Centrum  | 13          | 585.000                         | 9            | 300.000                         |               |                                 |
| Alaca    | 5           | 28.000                          | 1            | 8.293                           |               |                                 |
| Bayat    | 2           | 200                             | 1            | 1.258                           | 1             | 1.310                           |
| İskilip  | 1           | 100                             | 1            | 4.676                           | 1             | 7.800                           |
| Kargı    | 1           | 100                             |              |                                 | 9             | 62.000                          |
| Laçin    | 1           | 500                             |              |                                 |               |                                 |
| Mecitözü | 1           | 500                             | 1            | 2.162                           |               |                                 |
| Osmancık | 4           | 67.000                          |              |                                 | 7             | 48.250                          |
| Sungurlu | 1           | 32.000                          | 1            | 1.535                           | 3             | 24.900                          |
| Total    | 29          | 713.400                         | 14           | 317.924                         | 21            | 144.260                         |