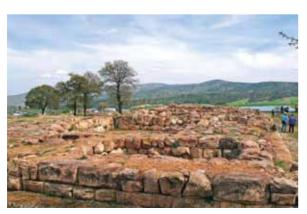

Hittite civilization is at least as old and rich as the Egyptian civilization. The cuneiform tablet of the Kadesh Treaty, which is the first written peace treaty was found in Boğazköy. Again, in this region among the high rocks in Yazılıkaya temple more than ninety gods, goddesses, animals and imaginary creatures inscripted ya da carved. Alaca Höyük, one of the first national excavations carried out under the direction of the Great Leader Atatürk,

#### **Historical Sites**;

- Hattusha Bogazkale
- The Temple of Yazilikaya
- Alacahoyuk
- Ortakoy Sapinuva