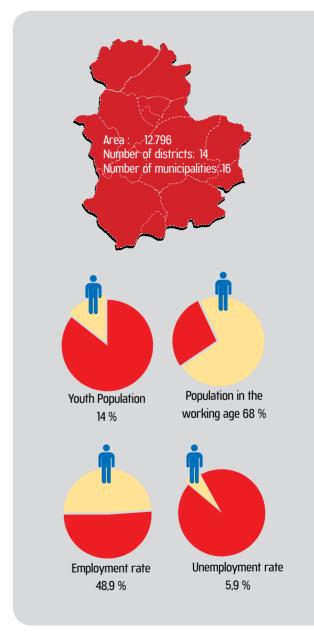

Triple Bull Rhiton (bronze) Alacahöyük/CORUM B.C. 2500s

|                                         | _                                                  |
|-----------------------------------------|----------------------------------------------------|
| Area                                    | 12.796 km²                                         |
|                                         |                                                    |
|                                         | (20th largest province in Turkey in terms of area) |
| Population                              | 536.483 (41st most populated province)             |
| Population Density                      | 42 people/km² (TR:106,55)                          |
| Population Growth Rate                  | 0,11 %                                             |
| Migration Rate (thousandths)            | 0,77 ‰                                             |
| Urban Population Ratio                  | 73,7 %                                             |
| Population in City Center               | 294.807                                            |
| Youth Population (Aged 15-24)           | 14 %                                               |
| Population in Working Age (15-64 years) | 68 %                                               |
| Employment Rate*                        | 48,9 %                                             |
| Unemployment Rate*                      | 5,9 %                                              |