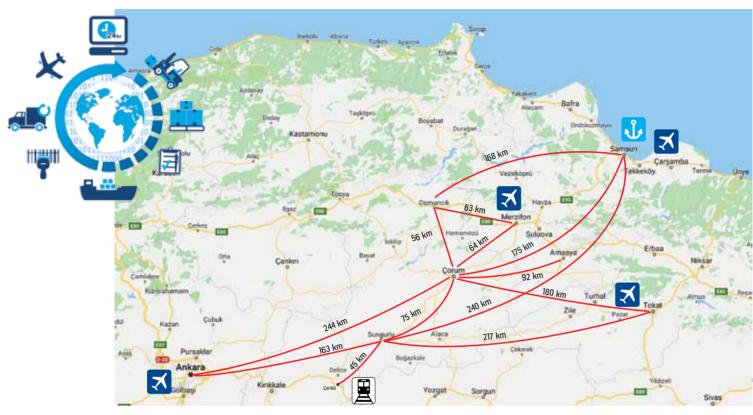

#### Locational Advantage: Central Anatolia's Gate to Black Sea

- Proximity to the capital Ankara
- Proximity to Samsun Port