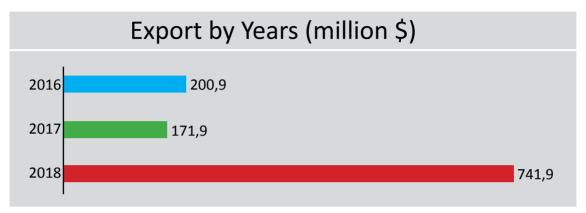

| Export (EX) (2018)                             | 742 million \$                                    |
|------------------------------------------------|---------------------------------------------------|
|                                                | (49,3% share in TR83 regional export)             |
| Import (IM) (2018)                             | 515 million \$                                    |
| Gross Domestic Product (GDP) (million TL-2017) | 13,15 million TL (Ranked 38th province in Turkey) |
| GDP per capita (2017)                          | 6.824 \$                                          |
| Registered Trademarks (2009-2018)              | 1.313                                             |
| Registered Patents (2009-2018)                 | 24                                                |
| Number of Active Firms (2019)                  | 7.593 432 Inc., 11 general partnership,           |
|                                                | 2959 L.L.C, 929 branches, 2931 commer-            |
|                                                | cial enterprises, 331 cooperatives)               |
| Number of Manufacturers (2018)                 | 1.174                                             |

#### **Provincial Distribution of TR83 Regional Exports**

Corum, which its export volume was increased by 3.6 times in the last 3 years is the most exporting province in TR83 region. Its share in the region's exports is 49,3%.