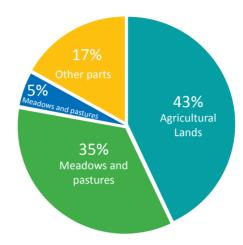

#### Lands in Corum

Corum territory consists of agricultural lands (43%), forests and heatlands (35%), meadows and pastures (5%), and other parts (17%).

According to 2018 TURKSTAT data, 1.506.161 tons of cereals and other crops and 8.907 tons of covered vegetables and fruits were produced in the cultivated agricultural area of 512.695 ha.