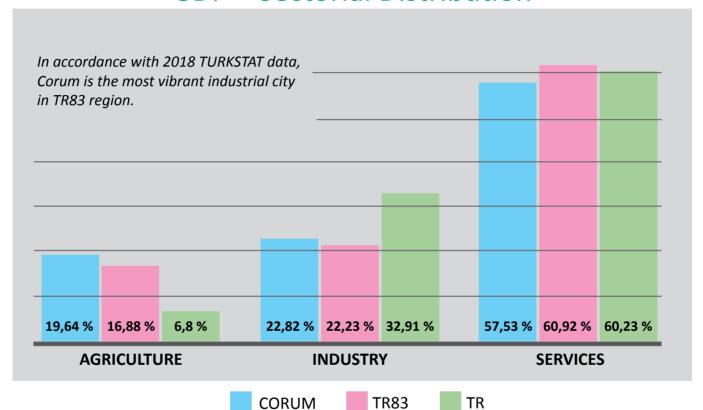

(Ranked 38th province in Turkey) |
| GDP per capita (2017)                          | 6.824 \$                                          |
| Registered Trademarks (2009-2018)              | 1.313                                             |
| Registered Patents (2009-2018)                 | 24                                                |
| Number of Active Firms (2019)                  | 7.593 432 Inc., 11 general partnership,           |
|                                                | 2959 L.L.C, 929 branches, 2931 commer-            |
|                                                | cial enterprises, 331 cooperatives)               |
| Number of Manufacturers (2018)                 | 1.174                                             |





### **GDP** – Sectorial Distribution















# Corum District Population Investment





|                  | TOTAL   |         |         | PROVINCIAL & DISTRICT CENTER |         |         | TOWN AND VILLAGES |        |        |
|------------------|---------|---------|---------|------------------------------|---------|---------|-------------------|--------|--------|
| NAME OF DISTRICT | TOTAL   | MALE    | FEMALE  | TOTAL                        | MALE    | KADIN   | TOTAL             | MALE   | FEMALE |
| CORUM IN TOTAL   | 536.483 | 265.678 | 270.805 | 392.004                      | 193.641 | 198.363 | 144.479           | 72.037 | 72.442 |
| CENTRUM          | 294.807 | 146.299 | 148.508 | 263.895                      | 130.300 | 133.595 | 30.912            | 15.999 | 14.913 |
| SUNGURLU         | 49.082  | 24.192  | 2