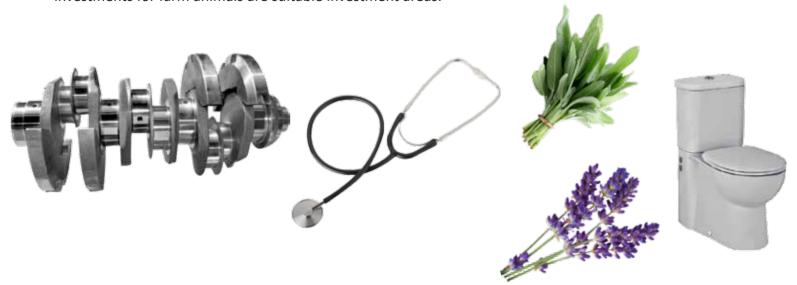

#### Advantageous Investment Suggestions Investment

Since existing Corum firms are able to set up turnkey factories in the machinery sector and the staff trained in this field, sectors that support machinery sector; IT, iron and steel, ceramics sector, parts of motor vehicles, chassis and body production, medical vehicles and medical equipments and sectors such as textiles are attractive for investors.