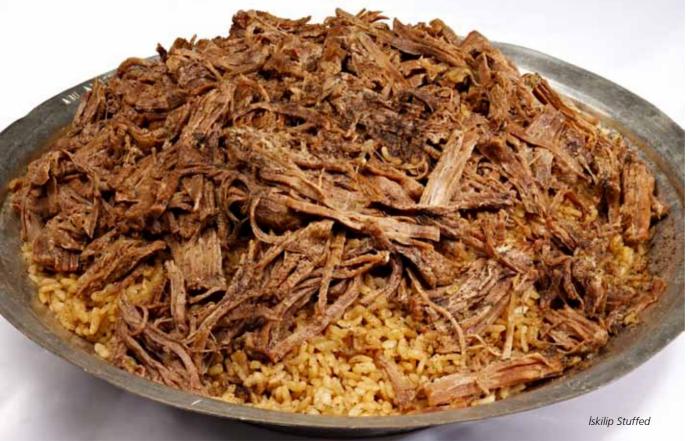

#### **Gastronomic Tourism**

Corum has a rich food culture. There are different and unique recipes and cooking techniques in towns and villages.

Local flavors identified with Corum: Corum fivefold, keskek, Iskilip Stuffed, Kargi tulum cheese, tandoor kebab, dry ravioli, Iskilip pickle and Corum special baklava

## Registered Geographical Indications: Corum roasted chickpea, Iskilip Stuffed, Iskilip pickle

Catalaşı soup

Baklava

Keşkek

Stuffed sheep sausages

Dry ravioli

Yoghurt soup

# Corum Tourism Investment Guide

iskilip Stuffed tells the journey of rice, unique flavor in the region from field to fork. Anyone who tastes it once comes to Corum again and again to eat iskilip Stuffed.