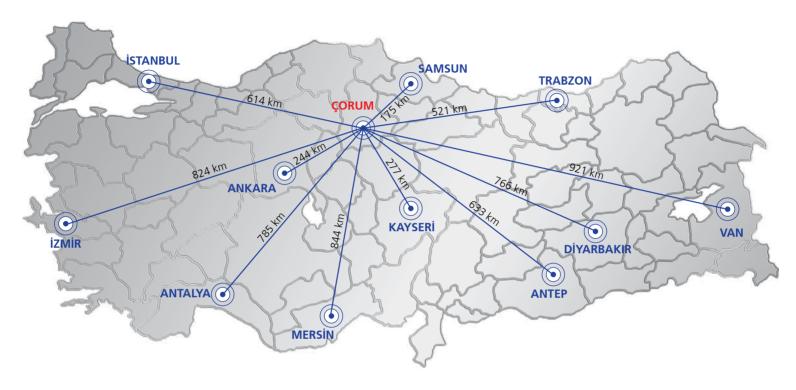

Hittite civilization is at least as old and rich as the Egyptian civilization. The cuneiform tablet of the Kadesh Treaty, which is the first written peace treaty was found in Boğazköy. Again, in this region among the high rocks in Yazılıkaya temple more than ninety gods, goddesses, animals and imaginary creatures inscripted ya da carved. Alaca Höyük, one of the first national excavations carried out under the direction of the Great Leader Atatürk,

#### **Historical Sites**;

- Hattusha Bogazkale
- The Temple of Yazilikaya
- Alacahoyuk
- Ortakoy Sapinuva